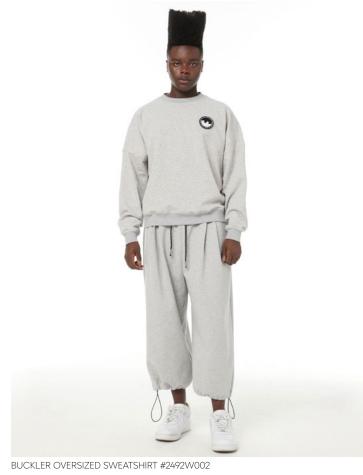

ECHO MESH TOP #44A2T001 | BIONA BRUSHED BACK LEGGINGS #44A2Z003

BELOIT QUILTED BOMBER JACKET #44A2D003 MEDILL QUILTED JOGGERS #44A2K005

BUCKLER OVERSIZED SWEATSHIRT #2492W002