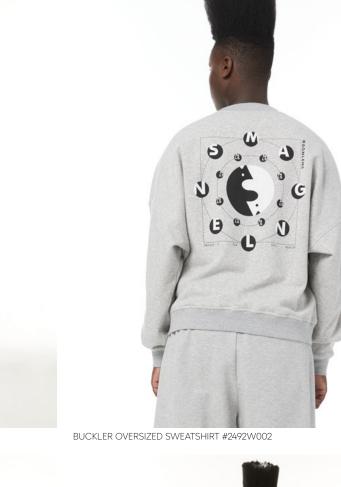

ECHO MESH TOP #44A2T001 | BIONA BRUSHED BACK LEGGINGS #44A2Z003

BELOIT QUILTED BOMBER JACKET #44A2D003 MEDILL QUILTED JOGGERS #44A2K005

BUCKLER OVERSIZED SWEATSHIRT #2492W002