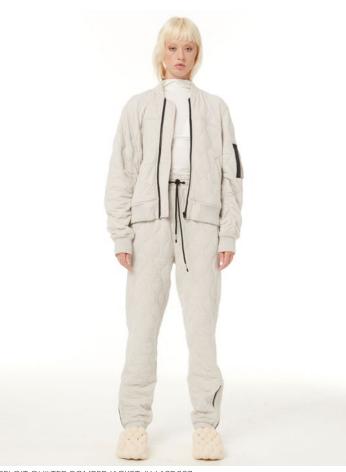

ECHO MESH TOP #44A2T001 | BIONA BRUSHED BACK LEGGINGS #44A2Z003

BELOIT QUILTED BOMBER JACKET #44A2D003 MEDILL QUILTED JOGGERS #44A2K005

BUCKLER OVERSIZED SWEATSHIRT #2492W002