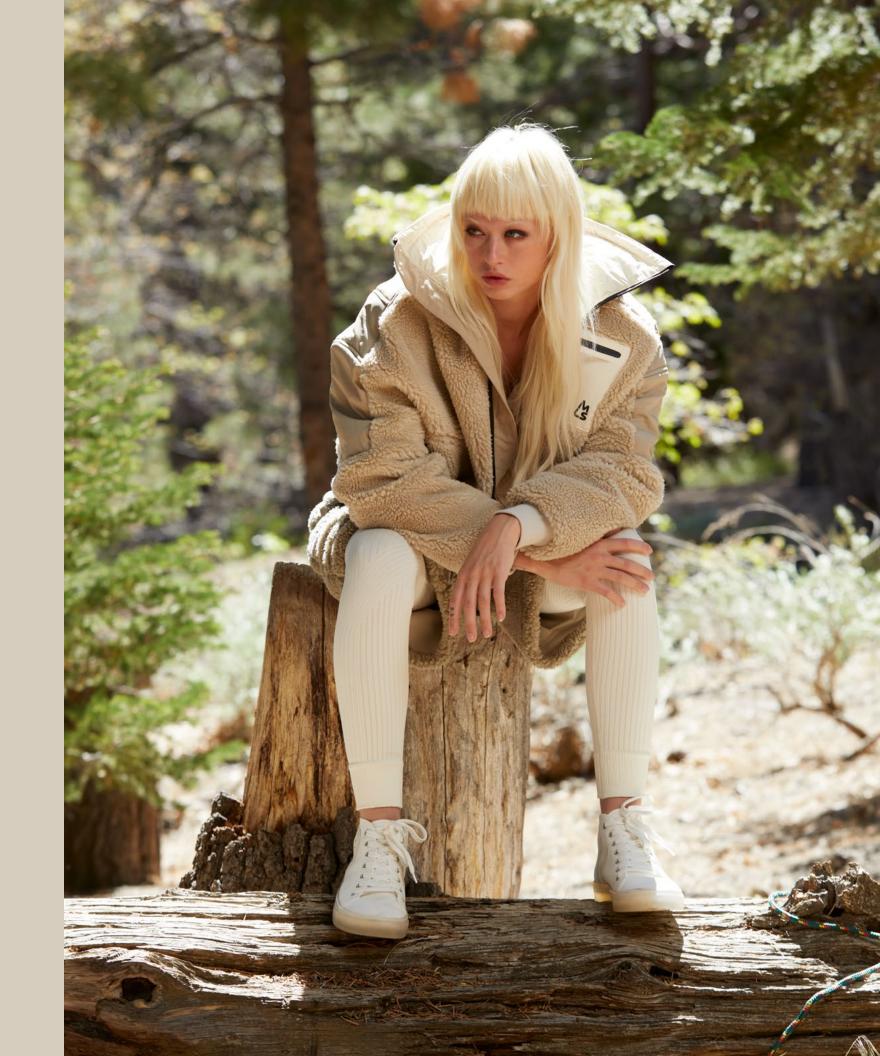

## WOMEN'S WINTER 2022

AMHERST REVERSIBLE JACKET #44A2D001

AMHERST REVERSIBLE JACKET #44A2D001

VERA RIB SPORTS BRA (White) #44A2U001 BIONA RIB SHORT ROW LEGGINGS (White) #44A2Z002

TEDDY FLEECE SHORTS #44K2G003