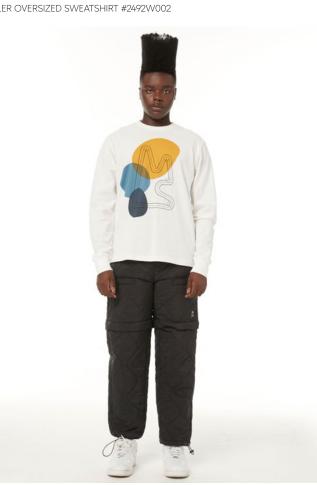

ECHO MESH TOP #44A2T001 | BIONA BRUSHED BACK LEGGINGS #44A2Z003

BELOIT QUILTED BOMBER JACKET #44A2D003 MEDILL QUILTED JOGGERS #44A2K005

BUCKLER OVERSIZED SWEATSHIRT #2492W002