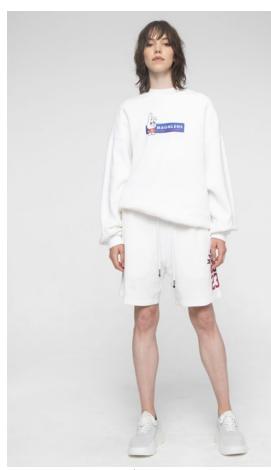

Bunker LNY Bunny Sweatshirt | Style # 2193W004

Regular Fit Graphic Tee | Style # 21E3T002-01

Banning Reversible Polar Fleece Zip Up | Style # 2193D002

Bunker LNY Bunny Sweatshirt | Style # 2193W004

Arizona Essentials Crewneck | Style # 41K3W001 Vermont Essentials Joggers | Style # 41K3K001

Magnlens Babydoll Cropped Tee | Style # 41K3T002 Sycamore Essentials Shorts | Style # 41K3G001

Catalina Utility Dress | Style # 41K3L001

Slauson Essentials Top (White) | Style # 41K3T001

Bernard LNY Bunny Pocket Tee | Style # 2193T007