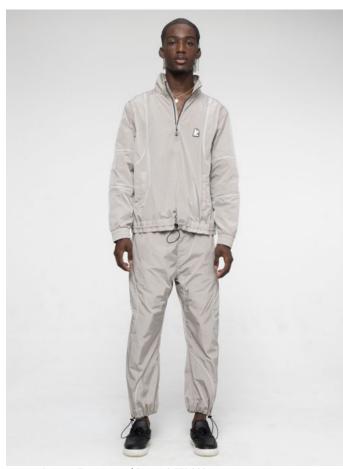

Denver Oversized Mountain Parka | Style # 2193D001 Gundry Wide Fit Woven Pants (Black) | Style # 2193K001

Ridge Lightweight Windbreaker (Blue) | Style # 21E3F001 Hillside Shorts With Inner Legging | Style # 21E3G002