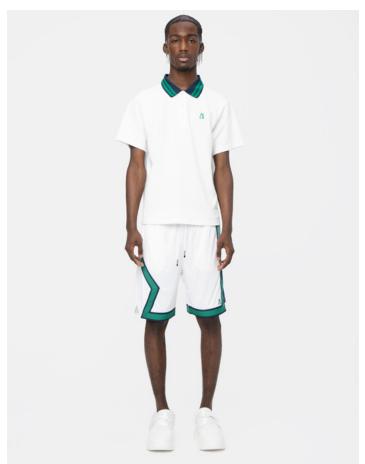

COSTA POLO SHIRT (White) | Style # 22E3C001 MESA PIECED BBALL SHORTS | # 22E3G002

BRENTWOOD OVERSIZED VEST (Grey) | Style # 22E3B001 EVERWAY WIDE CROPPED SWEATPANTS WITH SNAPS | Style # 22E3K002

WILDWOOD BOXY GRAPHIC TEE (Oatmeal) | Style # 22E3T004