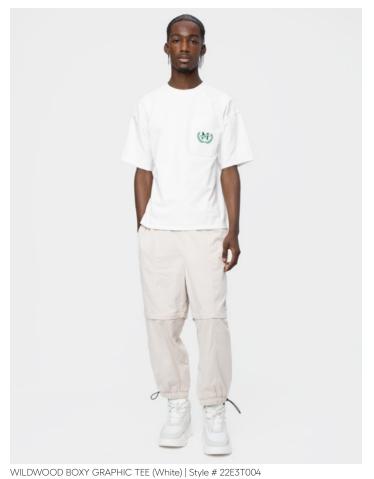

COSTA POLO SHIRT (White) | Style # 22E3C001 MESA PIECED BBALL SHORTS | # 22E3G002

BRENTWOOD OVERSIZED VEST (Grey) | Style # 22E3B001 EVERWAY WIDE CROPPED SWEATPANTS WITH SNAPS | Style # 22E3K002

WILDWOOD BOXY GRAPHIC TEE (Oatmeal) | Style # 22E3T004