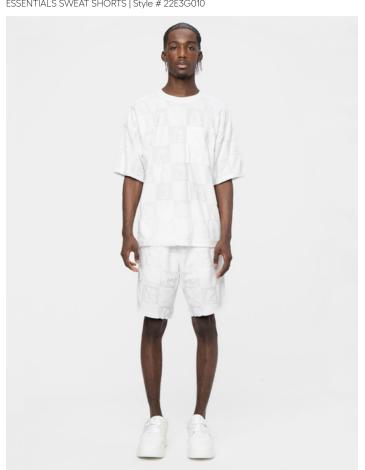

PACIFICO OVERSIZED TOWELING PULLOVER CREWNECK (White) | Style# 22E3W002 ZUMA TOWELING SHORTS (White) | Style # 22E3G004 PALISADES TOWELING POCKET TEE (White) | Style # 22E3T005

ESSENTIALS BANDED ZIP UP HOODIE | Style # 22E3W003 ESSENTIALS SWEAT SHORTS | Style # 22E3G010