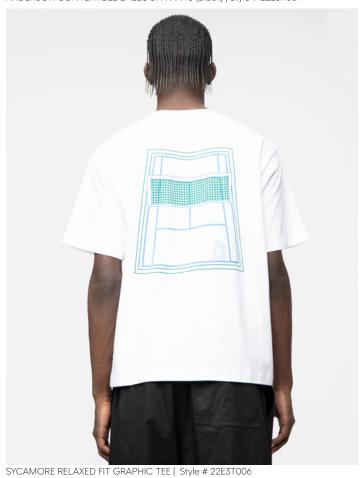

SYCAMORE RELAXED FIT GRAPHIC TEE | Style # 22E3T006 ANDERSON CONVERTIBLE BALLOON PANTS (Black) | Style # 22E3K001

WYTON SPLICED GRAPHIC MUSCLE TEE | Style # 42A3T002 EVERT SPLICED SHORTS | Style # 42A3G002